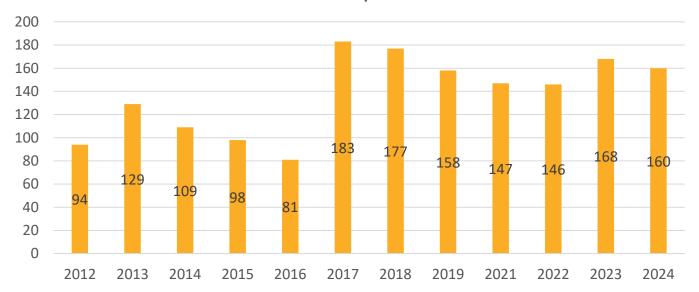

### JCB Early Career Talent

2012 – 2023 Early Career Talent

400

**Early Career Talent On Scheme** 

160

intake for 2024

42 Schemes across the business

93%

On Scheme Retention Rate

84%

Off Scheme Retention Rate 2016 - 2024

29

**Live Training Providers** 

**National** 

Macro Employer of the Year

for Apprenticeships